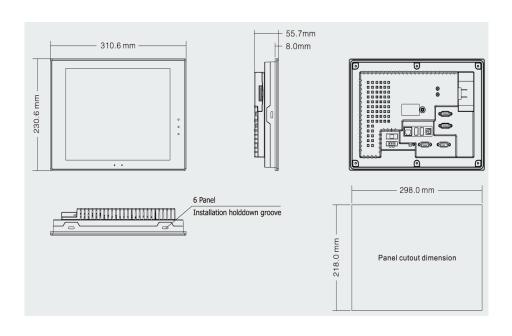

L010708

| Performance Specification |                                                                    |
|---------------------------|--------------------------------------------------------------------|
| Display                   | 10.4" TFT                                                          |
| Resolution                | 640 x 480 Pixels                                                   |
| Color                     | 65,536 Colors                                                      |
| Backlight                 | 2 CCFL                                                             |
| Brightness                | 400 cd/m²                                                          |
| Backlight Life            | 50,000 Hrs                                                         |
| Touch Panel               | 4-Wire Precision Resistance Network                                |
| Processor                 | 32-bit RISC CPU 520 MHz                                            |
| Memory                    | 16 MB FLASH, 32 MB SDRAM                                           |
| Expandable Memory         | 2 USB Hosts, 1 SD Card                                             |
| Recipe Memory & RTC       | 512 KB & RTC                                                       |
| Printer Port              | USB/Serial Port                                                    |
| Ethernet                  | 10/100 Base-T                                                      |
| Audio Interface           | 1 Audio Output Interface                                           |
| Video Interface           | None                                                               |
| Program Download          | USB Slave/Serial Port/Ethernet Port                                |
| COM Port                  | COM0:RS232/RS485-2/RS485-4, COM1:RS232/RS485-2/RS485-4, COM0:RS232 |
| Expansion Port            | None                                                               |
| Electrical Specification  | Kono                                                               |
| Rated Power               | 12 W                                                               |
| Rated Voltage             | 24 VDC                                                             |
| Input Range               | 21~28 VDC                                                          |
| Power Down Allowed        | < 3ms                                                              |
| Insulation Resistance     | > 50M Ω @ 500 VDC                                                  |
| Dielectric Strength Test  | 500 VAC 1 Minute                                                   |
| Structure Specification   |                                                                    |
| Shell Color               | Light-Grey                                                         |
| Shell Material            | ABS                                                                |
| Dimensions(mm)            | 310.6 x 230.6 x 55.7                                               |
| Cutout Size(mm)           | 298 x 218                                                          |
| Weight                    | 2 Kg                                                               |
| Environment Specification |                                                                    |
| Operating Temperature     | 0°~45° C                                                           |
| Operating Humidity        | 10~90% Non-Condensing                                              |
| Storage Temperature       | -10°~60° C                                                         |
| Storage Humidity          | 10~90% Non-Condensing                                              |
| Shockproof Test           | 10~25Hz (X,Y,Z Direction, 2G, 30 Minutes)                          |
| Cooling Method            | Natural Air Cooling                                                |
| Certification             |                                                                    |
| Degree of Protection      | IP65 (Front Panel)                                                 |
| CE Certification          | Comply with EN61000-6-2:2005 and EN61000-6-4:2007 Standards        |
| FCC Compatibility         | Complies with FCC Class A                                          |